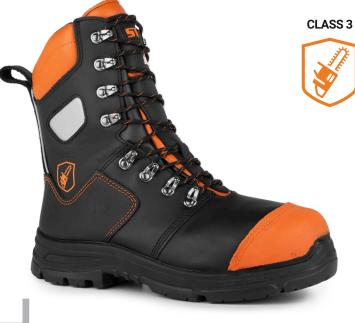

BATTLER

S24005-17

Height: 8"/20 cm

Width: W

Size: 5-14 & 8½-10½ (Women: 2 sizes smaller) Colour: Black/Orange (17)

90° heel angle

- · Waterproof 2 mm full grain leather upper with sealed seams.
- Multilayered made boot offering a protection against chainsaw cuts, certified CSA class 3 (28 m/sec chainsaw speed as per ISO 11393-3).
- · Composite toe protector and puncture-resistant insole.
- Ventilated and anti-perspirant padded mesh with antimicrobial treatment to control odors.
- · Waterproof and breathable Drylock II membrane.
- Removable, molded PU insole and anti-fatigue latex foam in the heel for extended comfort.
- 90° heel angle.
- · Scuff resistant bumper toe increasing wear protection.
- Oil resistant outsole made of direct injected natural rubber.
- · Corrosion-resistant speed lace system.
- High visibility reflective inserts.
- Padded tongue and collar for added comfort.
- Steel shank.