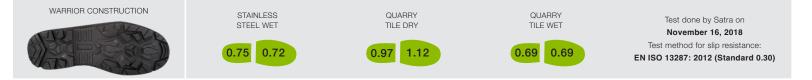

BATTLER

S24005-17

Height: 8"/20 cm

Width: W

Size: 5-14 & 8½-10½ (Women: 2 sizes smaller) Colour: Black/Orange (17)

90° heel angle

- · Waterproof 2 mm full grain leather upper with sealed seams.
- Multilayered made boot offering a protection against chainsaw cuts, certified CSA class 3 (28 m/sec chainsaw speed as per ISO 11393-3).
- · Composite toe protector and puncture-resistant insole.
- Ventilated and anti-perspirant padded mesh with antimicrobial treatment to control odors.
- · Waterproof and breathable Drylock II membrane.
- Removable, molded PU insole and anti-fatigue latex foam in the heel for extended comfort.
- 90° heel angle.
- · Scuff resistant bumper toe increasing wear protection.
- Oil resistant outsole made of direct injected natural rubber.
- · Corrosion-resistant speed lace system.
- High visibility reflective inserts.
- Padded tongue and collar for added comfort.
- Steel shank.