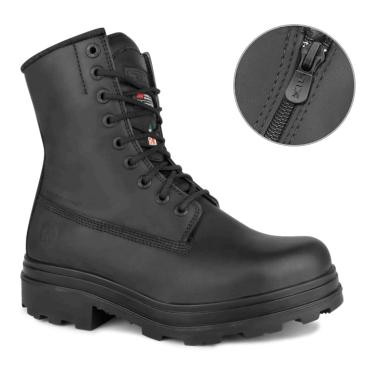

Test done by Satra on
November 22, 2017
Test method for slip resistance:
EN ISO 13287: 2012 (Standard 0.30)

**BLITZ** 

S21990-11

Size: 4-16 & 4½-12½

(Women: 2 sizes smaller)

Colour: Black (11)

Height: 8"/20 cm

Width: W

- Waterproof full grain leather upper with H<sub>2</sub>O Seal sealed seams.
- · YKK side zip.
- Steel toe protector and lightweight and non-conductive composite puncture-resistant plate.
- Breathable and abrasion resistant Cambrelle lining with antimicrobial treatment.
- 200 g Thinsulate insulation surrounding the foot.
- Removable Instant Comfort insole made of gel, PU and memory foam.
- 90° heel angle.
- Dual density Vibram TC4+ outsole made of natural rubber and a comfortable PU core.
- Padded tongue allowing extra comfort.
- Polycarbonate shank.
- · Corrosion-resistant metal eyelets.
- Norwegian cut.