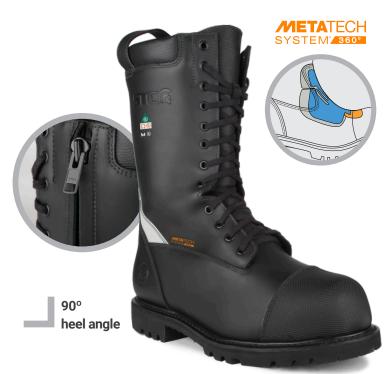

## **COMMANDER**

Size: 3-16 & 31/2-151/2 (Women: 2 sizes smaller)

Colour: Black (11)

S22019-11

Height: 14"/35.5 cm

Width: N-M-W

- Fire resistant waterproof 2mm full grain leather upper with handle for quick
- Rigid internal METATECH System 360° metguard protection, CSA certified, protects the top as well as the sides of the foot.
- Composite toe protector and puncture-resistant insole.
- Pierce-Protect Arch Protection System (PPAPS).
- Breathable and abrasion resistant Cambrelle lining with antimicrobial treatment.
- Waterproof, breathable and resistant to pathogens Sympatex membrane.
- 200 g Thinsulate insulation surrounding the foot.
- Removable STC molded insole made of PU foam with heel pad allowing extra
- Lock-Fit Ankle Support System increases comfort and prevents ankle rollover.
- Natural rubber scuff resistant bumper toe increasing wear protection.
- Vibram Fire & Ice Goodyear outsole made of natural rubber.
- Zip closure YKK and lacing system for precise adjustment.
- High visibility reflective inserts.
- Fire resistant Kevlar thread.
- Padded tongue and collar allowing extra comfort.
- Oil resistant.