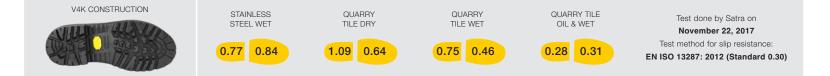

## **DAWSON**

Size: 4-14 & 81/2-101/2 (Women: 2 sizes smaller)

Colour: Black (11)

 $\mathbf{O}$ 

6

S22022-11

Height: 8"/20 cm Width: W

- Waterproof full grain leather upper with triple H<sub>2</sub>O Seal sealed ٠ seams.
- Steel toe protector and lightweight and non-conductive composite ٠ puncture-resistant plate.
- Breathable and abrasion resistant Cambrelle lining with antimicrobial treatment.
- Removable Instant Comfort insole made of gel, PU and memory foam.
- 90° heel angle. •
- · PU scuff resistant bumper toe increasing wear protection.
- Dual density Vibram TC4+ outsole made of natural rubber and a comfortable PU core.
- Padded tongue allowing extra comfort. ٠
- Corrosion-resistant metal eyelets. •
- Polycarbonate shank. •