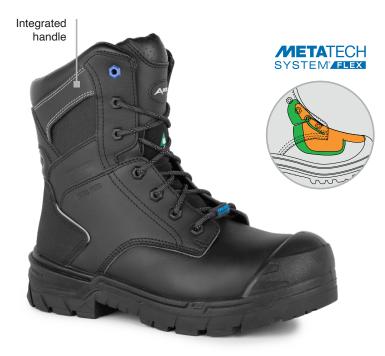

A9300-11

Size: 3-16 & 81/2-101/2 Height: 8"/20 cm (Women: 2 sizes smaller) Width: WW

Colour: Black (11)

- · 2 mm waterproof full grain leather upper with triple sealed seams with handles for quick donning.
- METATECH System Flex flexible metguard protection, CSA certified, protects the top as well as the sides of the foot.
- · Breathable mesh lining with antimicrobial treatment.
- · Waterproof and breathable Drylock II membrane.
- · Composite toe and puncture-resistant plate.
- · Removable insole made of PU and memory foam offering breathability, comfort and great shock absorption.
- · Dual density outsole made of natural rubber and lightweight PU core.
- Natural rubber 4Grip slip resisting outsole, on dry, wet, oily and frosted surfaces.
- · Absorb+ heel, absorbing shock during impact and increasing grip.
- · 90° heel angle.
- · Padded tongue and collar for extra comfort.
- · High-visibility reflective inserts and polymer eyelets.
- · Polycarbonate shank.