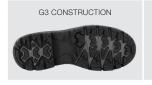

STAINLESS STEEL WET QUARRY TILE DRY QUARRY TILE WET QUARRY TILE OIL & WET

FROSTED ICE

0.30 0.31

Test done by Satra on August 14, 2023 Test method for slip resistance:

EN ISO 13287: 2019 (Standard 0.30)

**DRILLER** 