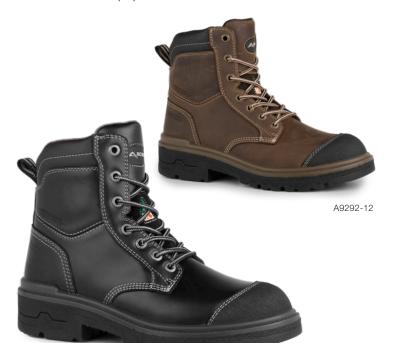

Size: 5-11 & 61/2-91/2

Height: 8"/20.3 cm

Width: W Colour: Black (11),

Dark Brown (12)

- 2 mm waterproof full grain leather upper with triple sealed seams.
- Steel toe and puncture-resistant plate.
- Breathable mesh lining with antimicrobial treatment.
- Removable, molded PU insole and antifatigue latex foam at the heel.
- Polycarbonate shank.
- Scuff resistant TPU toe cap for increased wear protection.
- Dual density outsole made of natural rubber and lightweight PU core.
- Corrosion-resistant eyelets.
- 90° heel angle.
- Padded tongue and collar for extra comfort.