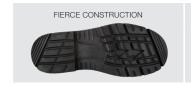

STAINLESS STEEL WET

QUARRY TILE DRY QUARRY TILE WET QUARRY TILE OIL & WET

Test done by Satra on October 30, 2019

Test method for slip resistance: EN ISO 13287: 2012 (Standard 0.30)

**FIERCE** 

A9292-11

A9292-11, 12