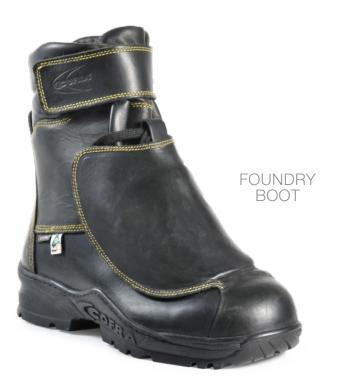

## **FOUNDRY** C21492-11

Size: 7-14 Colour: Black (11)

Height: 9"/23 cm

Width: W

- Water-repellent full grain leather upper.
- · Breathable and abrasion resistant leather lining.
- Removable Heat Barrier insole, made of soft and scented polyurethane, anatomic, perforated, insulating against high temperatures. The thermal comfort inside the footwear is granted, thanks to the special polyurethane compound devised to give high insulation. Covered with leather.
- Stitched outsole, made of rubber nitrile outsole resistant to +300°C / +572°F (1 minute contact).
- · Steel toe cap.
- Anti-perforation midsole made of non-metallic APT Plate – Zero Perforation.
- · Adjustable velcro closure and fire-retardant laces.
- · Quick removal in case of accidental immersion.
- · Triple Kevlar seams in the most critical areas.