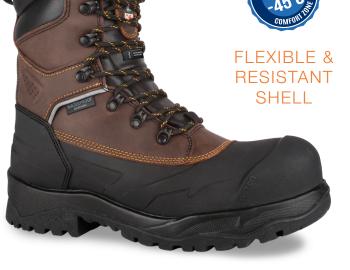

## **INNOVA**

Size: 7-14 & 81/2-101/2 Colour: Brown (12)

A9255-12 Height: 8"/20.4 cm Width: W

- · 2 mm waterproof leather upper with triple sealed seams.
- · Lightweight and non-conductive composite toe and puncture-resistant plate.
- · Breathable lining with antimicrobial treatment.
- · 600 g Thinsulate insulation surrounding the foot.
- · Waterproof and breathable Drylock II membrane.
- · Removable insole made of PU foam to maximize shock absorption and for a longlasting comfort.
- · Nylon polycarbonate shank.
- · TPU molded upper and reinforcement.
- Natural rubber 4Grip slip resisting outsole on frosted surfaces. •
- · Absorb+ heel, absorbing shock impacts during impact and increasing grip.
- · Padded tongue and collar for added comfort.