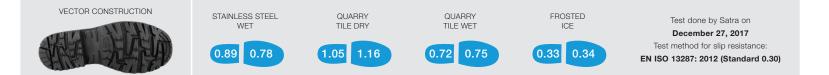

## **INNOVA**

Size: 7-14 & 81/2-101/2 Colour: Brown (12)

A9255-12 Height: 8"/20.4 cm Width: W

- · 2 mm waterproof leather upper with triple sealed seams.
- · Lightweight and non-conductive composite toe and puncture-resistant plate.
- · Breathable lining with antimicrobial treatment.
- · 600 g Thinsulate insulation surrounding the foot.
- · Waterproof and breathable Drylock II membrane.
- · Removable insole made of PU foam to maximize shock absorption and for a longlasting comfort.
- · Nylon polycarbonate shank.
- · TPU molded upper and reinforcement.
- Natural rubber 4Grip slip resisting outsole on frosted surfaces. •
- · Absorb+ heel, absorbing shock impacts during impact and increasing grip.
- · Padded tongue and collar for added comfort.