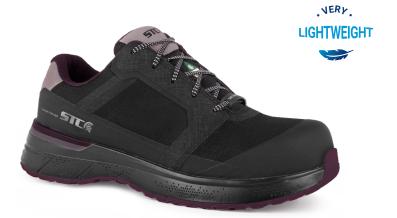

Height: 4.25"/10.8 cm Size: 5-12 & 51/2-101/2

Width: W Colour: Black (11)

- Synthetic PU and fabric upper.
- Lightweight, non-conductive composite toe with puncture-resistant plate.
- Breathable mesh lining with antimicrobial treatment.
- Removable Instant Comfort insole made of gel, PU and memory foam.
- TPU scuff resistant bumper toe increasing wear protection.
- Dual density outsole made of natural rubber and comfortable lightweight PU core.
- Padded tongue and collar for added comfort.
- Fiberglass shank.