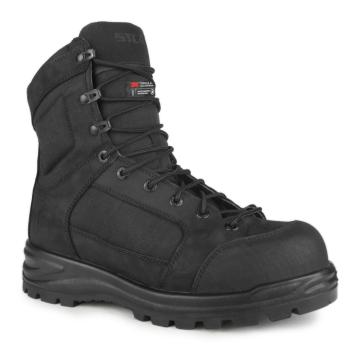

QUARRY TILE OIL & WET

0.32

March 12, 2019 Test method for slip resistance: EN ISO 13287: 2012 (Standard 0.30)

Test done by Satra on

**MALDEN** 

S29042-11

Size: 4-14 & 81/2-101/2 (Women: 2 sizes smaller)

Height: 8"/20 cm

Width: W

Colour: Black (11)

- Waterproof nubuck and 1000D nylon upper with sealed seams.
- Composite puncture-resistant insole.
- Breathable and quick drying Cosmo Comfort Lunar lining with antimicrobial treatment.
- · Waterproof, breathable Sympatex membrane, resistant to various pathogens.
- 200 g Thinsulate insulation surrounding the foot.
- Antitorsion polypropylene insole integrated into puncture-resistant insole.
- · Robust Silizium Tectuff leather piece added on top of the nubuck on the inner side of the foot increasing abrasion resistance and offering superior control in fast roping maneuvers.
- · Removable Instant Comfort insole made of gel, PU and memory foam.
- Dual-density Vibram TC4+ outsole made of natural rubber and a lightweight, comfortable PU core.
- · Lace-to-toe lacing offering precise adjustment.
- Padded tongue and collar for added comfort.
- Corrosion-resistant metal eyelets and speedlaces.