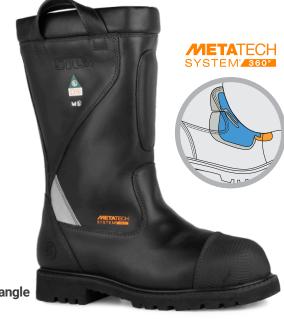

- Fire resistant waterproof 2mm full grain leather upper with handle for quick donning.
- Rigid internal METATECH System 360° metguard protection, CSA certified, protects the top as well as the sides of the foot.
- · Composite toe protector and puncture-resistant insole.
- · Pierce-Protect Arch Protection System (PPAPS).
- · Breathable and abrasion resistant Cambrelle lining with antimicrobial treatment.
- · Waterproof, breathable and resistant to pathogens Sympatex membrane.
- 200 g Thinsulate insulation surrounding the foot.
- Removable STC molded insole made of PU foam with heel pad allowing extra comfort.
- · Lock-Fit Ankle Support System increases comfort and prevents ankle rollover.
- · Natural rubber scuff resistant bumper toe increasing wear protection.
- · Vibram Fire & Ice Goodyear outsole made of natural rubber.
- High visibility reflective inserts.
- Fire resistant Kevlar thread.
- Protective shin pad.
- Collar allowing extra comfort.