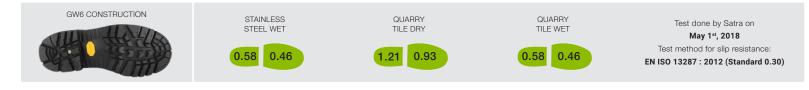

## MARSHALL

Size: 3-16 & 3½-15½ (Women: 2 sizes smaller) Colour: Black (11)

| S22013-11                          |
|------------------------------------|
| Height: 14"/35.5 cm                |
| Width: N-M-W                       |
| Calf circumference: 18.5"/46.99 cm |