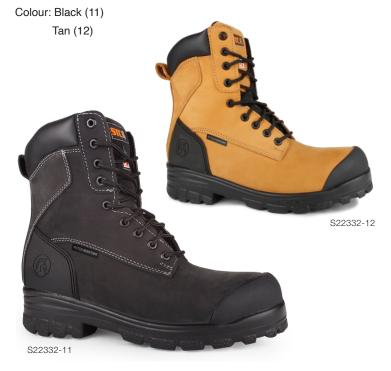

S22332-11, 12

Size: 4-14 & 81/2-101/2 (S22332-11, Black)

5-14 & 81/2-101/2 (S22332-12, Tan) Width: W

(Women: 2 sizes smaller)

- Waterproof nubuck upper with H<sub>2</sub>O Seal sealed seams.
- Steel toe protector and puncture-resistant insole.
- Breathable and abrasion resistant Cambrelle lining with antimicrobial
- · Removable Instant Comfort insole made of gel, PU and memory foam.
- 90° heel angle.
- TPU scuff resistant bumper toe increasing wear protection.
- Oil resistant lightweight PU outsole.
- Padded tongue and collar for added comfort.
- Corrosion-resistant metal eyelets.
- Polycarbonate shank.