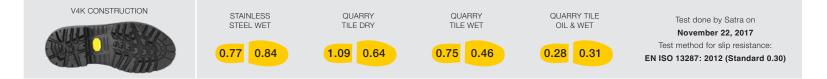

## **METPRO**

Colour: Black (11)

S22002-11 Size: 4-16 & 81/2-101/2 (Women: 2 sizes smaller)

Height: 8"/20 cm Width: W

- Waterproof leather upper with quadruple H<sub>2</sub>O Seal sealed seams.
- Rigid internal METATECH System 360° metguard protection, CSA certified, protects the top as well as the sides of the foot.
- · Steel toe protector and lightweight and non-conductive composite punctureresistant plate.
- Breathable and abrasion resistant Cambrelle lining with antimicrobial treatment.
- · Removable Instant Comfort insole made of gel, PU and memory foam.
- 90° heel angle. ٠
- PU scuff resistant bumper toe increasing wear protection.
- · Dual density Vibram TC4+ outsole made of natural rubber and a comfortable PU core.
- · Padded tongue allowing extra comfort.
- Corrosion-resistant metal eyelets.
- · Polycarbonate shank.