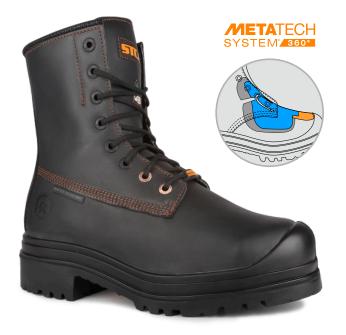

## **METPRO**

Colour: Black (11)

S22002-11 Size: 4-16 & 81/2-101/2 (Women: 2 sizes smaller)

Height: 8"/20 cm Width: W

- Waterproof leather upper with quadruple H<sub>2</sub>O Seal sealed seams.
- Rigid internal METATECH System 360° metguard protection, CSA certified, protects the top as well as the sides of the foot.
- · Steel toe protector and lightweight and non-conductive composite punctureresistant plate.
- Breathable and abrasion resistant Cambrelle lining with antimicrobial treatment.
- · Removable Instant Comfort insole made of gel, PU and memory foam.
- 90° heel angle. ٠
- PU scuff resistant bumper toe increasing wear protection.
- · Dual density Vibram TC4+ outsole made of natural rubber and a comfortable PU core.
- · Padded tongue allowing extra comfort.
- Corrosion-resistant metal eyelets.
- · Polycarbonate shank.