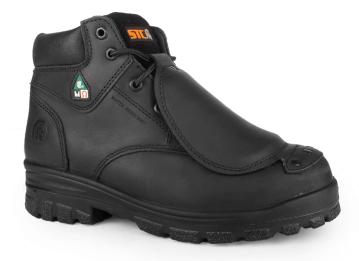

0.51

QUARRY TILE OIL & WET

December 10, 2017 Test method for slip resistance: 0.37

EN ISO 13287: 2012 (Standard 0.30)

Test done by Satra on

**PRESS** S22075-11

Size: 5-14 & 81/2-101/2 (Women: 2 sizes smaller)

Colour: Black (11)

Height: 6"/15 cm

Width: W

- Waterproof leather upper with H<sub>2</sub>O Seal sealed seams.
- Rigid external metatarsal guard with rivets.

0.36

- · Steel toe protector and puncture-resistant insole.
- Breathable and abrasion resistant Cambrelle lining with antimicrobial treatment.
- · Removable Instant Comfort insole made of gel, PU and memory foam.
- · 90° heel angle.
- · Oil resistant lightweight PU outsole.
- · Padded tongue and collar for added comfort.
- Corrosion-resistant metal eyelets.
- · Nylon shank.