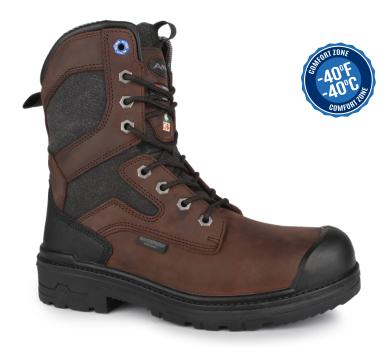

**PRO-ICE** A9274-12

Size: 3-15 & 81/2-101/2 Height: 8"/20.4 cm

(Women: 2 sizes smaller)

Colour: Brown (12)

Width: W

- 2 mm waterproof full grain leather upper with triple sealed seams.
- Steel toe protector and puncture-resistant insole.
- Breathable, comfortable and quick drying linin with antimicrobial treatment.
- · Waterproof and breathable Drylock II membrane.
- 400 g of Thinsulate insulation surrounding the foot.
- Removable, molded PU insole and anti-fatigue latex foam at the
- PU scuff resistant toe cap for increased wear protection.
- Natural rubber 4Grip 4Ice slip resisting outsole on wet ice and comfortable lightweight PU core.
- Steel shank.
- Padded tongue and collar for added comfort.