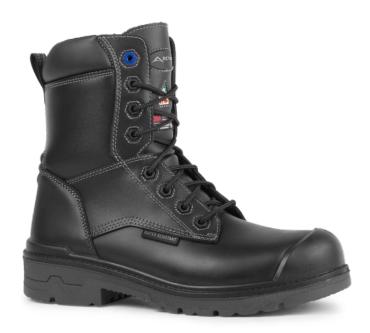

(Women: 2 sizes smaller)

Colour: Black (11)

- Height: 8"/20.4 cm
- Width: W

- 2mm waterproof full grain leather upper with H<sub>2</sub>O Seal triple sealed seams.
- Steel toe and puncture-resistant plate.
- Breathable mesh lining with antimicrobial treatment.
- 200 g of Thinsulate insulation surrounding the foot.
- Removable, molded PU insole and anti-fatigue latex foam at the heel.
- Dual density outsole made of natural rubber and lightweight PU core.
- Polymer eyelets.
- 90° heel angle.
- · Padded tongue and collar for added comfort.