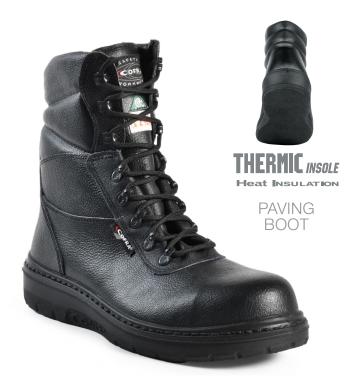

**ROAD** C82120-11

Size: 6-14 & 6½-10½ Colour: Black (11) Height: 8"/20 cm Width: W

- · Water-repellent leather upper.
- Cambrelle lining 100% polyamide, breathable, absorbent, moisture wicking and anti-abrasion.
- Removable Thermic Insole, anatomical and scented insulating at high temperatures. The thermal comfort inside the shoe is granted, thanks to the polyurethane mixture.
- Heat Defender nitrile rubber outsole, resistant to +300°C / 572°F (1 minute of contact).
- · TOP return composite toe protection.
- Anti-perforation midsole made of non-metallic APT Plate
  Zero Perforation with high electric resistance.