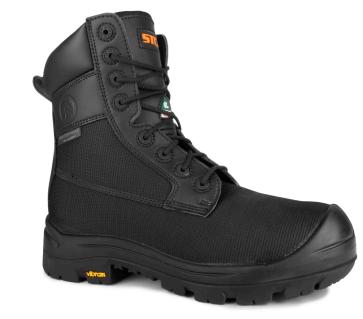

## **SHIRE** S21994-11

Size: 5-14 & 8½-10½ (Women: 2 sizes smaller) Colour: Black (11) Height: 8"/20 cm Width: W

- Waterproof tear resistant basillistic nylon and Chemtech upper with sealed seams.
- · Composite toe protector and puncture-resistant insole.
- Ventilated and anti-perspirant padded mesh with antimicrobial treatment to control odors.
- Waterproof and breathable Sympatex membrane resistant to various pathogens.
- Removable Instant Comfort insole made of gel, PU and memory foam.
- 90° heel angle.
- · PU scuff resistant bumper toe increasing wear protection.
- Dual density Vibram TC4+ outsole made of natural rubber and comfortable lightweight PU core.
- · Padded tongue and collar for added comfort.
- · Polymer eyelets.
- · Polycarbonate shank.