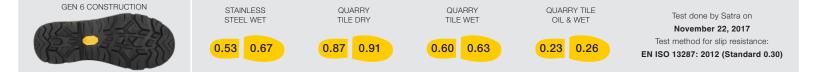

## **SHIRE** S21994-11

Size: 5-14 & 8½-10½ (Women: 2 sizes smaller) Colour: Black (11) Height: 8"/20 cm Width: W

- Waterproof tear resistant basillistic nylon and Chemtech upper with sealed seams.
- · Composite toe protector and puncture-resistant insole.
- Ventilated and anti-perspirant padded mesh with antimicrobial treatment to control odors.
- Waterproof and breathable Sympatex membrane resistant to various pathogens.
- Removable Instant Comfort insole made of gel, PU and memory foam.
- 90° heel angle.
- · PU scuff resistant bumper toe increasing wear protection.
- Dual density Vibram TC4+ outsole made of natural rubber and comfortable lightweight PU core.
- · Padded tongue and collar for added comfort.
- · Polymer eyelets.
- · Polycarbonate shank.