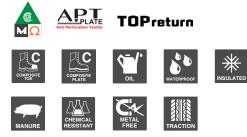

## **THERMIC** C00040-11, 15

Size: 4-14 & 8½ (C00040-11, Black) 4-14 (C00040-15, Green) Colour: Black (11), Green (15) Height: 15.5"/39 cm Width: W

- Lightweight and flexible Cold Defender PU upper resistant to cold and cuts.
- Heel kick to get out of the boot easily.
- PU Cold Defender removable insole.
- Self-cleaning, slip-resistant, and shock-absorbing PU/Nitrile rubber outsole, resistant to temperatures up to +300°C / +572°F (1-minute contact) and down to -25°C / -13°F.
- Non-metallic TOP return toe cap resistant to 200 J.
- Anti-perforation midsole made of non-metallic APT Plate – Zero Perforation.