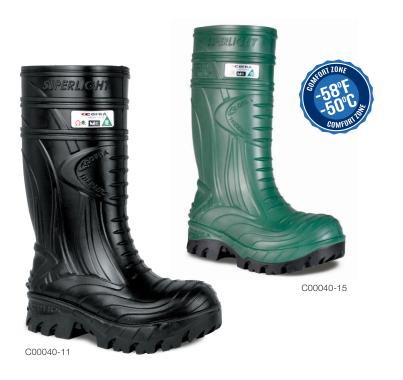

## **THERMIC** C00040-11, 15

Size: 4-14 & 8½ (C00040-11, Black) 4-14 (C00040-15, Green) Colour: Black (11), Green (15) Height: 15.5"/39 cm Width: W

- Lightweight and flexible Cold Defender PU upper resistant to cold and cuts.
- Heel kick to get out of the boot easily.
- PU Cold Defender removable insole.
- Self-cleaning, slip-resistant, and shock-absorbing PU/Nitrile rubber outsole, resistant to temperatures up to +300°C / +572°F (1-minute contact) and down to -25°C / -13°F.
- Non-metallic TOP return toe cap resistant to 200 J.
- Anti-perforation midsole made of non-metallic APT Plate – Zero Perforation.