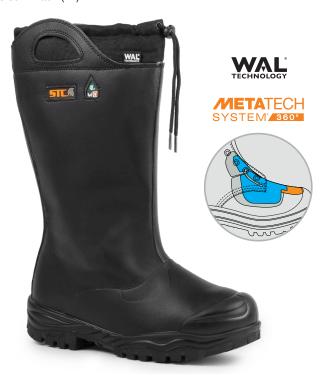

## **TITANIUM**

S22295-11

Size: 4-14 & 61/2-101/2 Height: 14"/35.5 cm

(Women: 2 sizes smaller)

Colour: Black (11)

Width: W

- · Chemtech waterproof microfiber upper made with the WAL technology.
- Rigid internal METATECH System 360° metguard protection, CSA certified, protects the top as well as the sides of the foot.
- · Composite toe protector and puncture-resistant insole.
- · Antitorsion polypropylene insole integrated into puncture-resistant insole.
- Breathable and abrasion resistant Cambrelle lining with antimicrobial treatment.
- Removable Instant Comfort insole made of gel, PU and memory foam.
- · Lock-Fit Ankle Support System increases comfort and prevents ankle rollover.
- · 90° heel angle.
- · PU scuff resistant bumper toe increasing wear protection.
- · Dual density Vibram Fire & Ice outsole made of natural rubber and comfortable PU core.
- · Lace adjustment at cuff with barrel lock closure system.