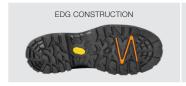

STAINLESS STEEL WET

0.79

QUARRY TILE DRY

1.04

QUARRY TILE WET

0.63

0.65

FROSTED ICE

Test done by Satra on March 15, 2018

Test method for slip resistance: EN ISO 13287: 2012 (Standard 0.30)