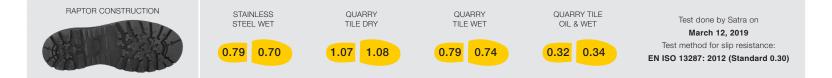

- **911** S29000-11 Size: 4-14 & 3½, 8½-10½ (Women: 2 sizes smaller) Colour: Black (11)
- Height: 8"/20 cm Width: W

- 2 mm waterproof full grain leather upper and PU coated 1860D nylon, with sealed seams.
- YKK side zip.
- · Non-conductive composite puncture-resistant plate.
- Antitorsion polypropylene insole integrated into puncture-resistant insole.
- Ventilated and anti-perspirant padded mesh with antimicrobial treatment to control odors.
- Waterproof and breathable membrane resistant to various pathogens
  Drylock III.
- Removable Instant Comfort insole made of gel, PU and memory foam.
- Dual density Vibram TC4+ outsole made of natural rubber and a comfortable PU core.
- Padded tongue and collar for added comfort.
- · Corrosion-resistant metal eyelets and speedlaces.