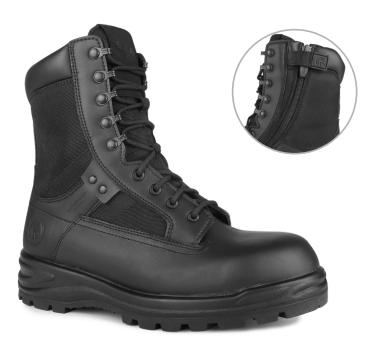

- **911** S29000-11 Size: 4-14 & 3½, 8½-10½ (Women: 2 sizes smaller) Colour: Black (11)
- Height: 8"/20 cm Width: W

- 2 mm waterproof full grain leather upper and PU coated 1860D nylon, with sealed seams.
- YKK side zip.
- · Non-conductive composite puncture-resistant plate.
- Antitorsion polypropylene insole integrated into puncture-resistant insole.
- Ventilated and anti-perspirant padded mesh with antimicrobial treatment to control odors.
- Waterproof and breathable membrane resistant to various pathogens
  Drylock III.
- Removable Instant Comfort insole made of gel, PU and memory foam.
- Dual density Vibram TC4+ outsole made of natural rubber and a comfortable PU core.
- Padded tongue and collar for added comfort.
- · Corrosion-resistant metal eyelets and speedlaces.