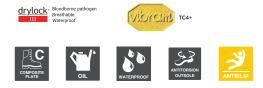

- **911** S29000-11 Size: 4-14 & 3½, 8½-10½ (Women: 2 sizes smaller) Colour: Black (11)
- Height: 8"/20 cm Width: W

- 2 mm waterproof full grain leather upper and PU coated 1860D nylon, with sealed seams.
- YKK side zip.
- · Non-conductive composite puncture-resistant plate.
- Antitorsion polypropylene insole integrated into puncture-resistant insole.
- Ventilated and anti-perspirant padded mesh with antimicrobial treatment to control odors.
- Waterproof and breathable membrane resistant to various pathogens
  Drylock III.
- Removable Instant Comfort insole made of gel, PU and memory foam.
- Dual density Vibram TC4+ outsole made of natural rubber and a comfortable PU core.
- Padded tongue and collar for added comfort.
- · Corrosion-resistant metal eyelets and speedlaces.