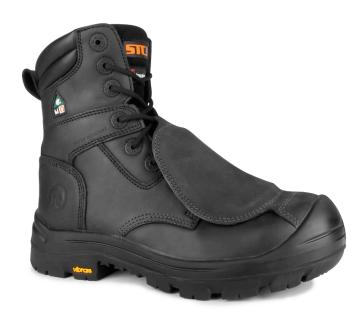

(Women: 2 sizes smaller)

Colour: Black (11)

Height: 8"/20 cm

Width: W

- Waterproof full grain leather upper with H<sub>2</sub>O Seal sealed seams, robust Nomex thread.
- CSA certified resistant external rigid metguard protection covered with Silizium Tectuff for increasing abrasion resistance.
- · Composite toe protector and puncture-resistant insole.
- · Breathable and abrasion resistant Cambrelle lining with antimicrobial treatment.
- · 200 g Thinsulate insulation surrounding the foot.
- Removable Instant Comfort insole made of gel, PU and memory foam.
- 90° heel angle.
- · PU scuff resistant bumper toe increasing wear protection.
- · Dual density Vibram TC4+ outsole made of natural rubber and comfortable lightweight PU core.
- · Padded tongue and collar for added comfort.
- Polymer eyelets.
- Polycarbonate shank.