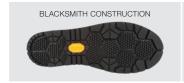

STAINLESS STEEL WET QUARRY TILE DRY QUARRY TILE WET QUARRY TILE OIL & WET

0.28

Test done by Satra on

November 15, 2019
Test method for slip resistance:
EN ISO 13287: 2012 (Standard 0.30)

**BLACKSMITH** 

Size: 5-15 & 8½-10½