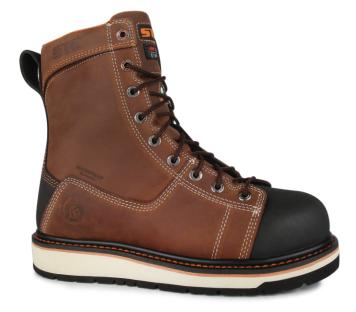

Colour: Brown (12)

S29057-12

Height: 8"/20 cm

0.60

Width: W

- Waterproof full-grain leather upper with triple sealed seams and integrated collar handles for quick donning.
- Steel toe protector and lightweight and non-conductive composite puncture-resistant plate.
- Breathable and abrasion resistant lining with antimicrobial treatment.
- Waterproof and breathable Sympatex membrane resistant to various pathogens.
- · 200 g of Thinsulate insulation surrounding the foot.
- Removable Instant Comfort insole made of gel, PU and memory foam.
- · Steel shank.
- Ultra-resistant anti-scuff bumper toe made from natural rubber for extra durability.
- Dual-density Vibram Megagrip Pro outsole made with a lightweight EVA core and oil-resistant natural rubber that provides a high level of grip on wet surfaces.
- GoodYear welt sole.
- Padded tongue and collar for added comfort.
- Corrosion-resistant metal eyelets.