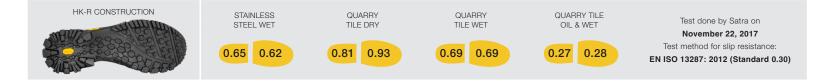

## S21971-11, 02

Size: 6-14 & 8½-10½ (Women: 2 sizes smaller)

Height: 4.75"/12 cm Width: W

- Waterproof leather upper with H<sub>2</sub>O Seal sealed seams.
- Protective steel toe cap and anti-puncture sole in lightweight, non-conductive composite.
- Ventilated and anti-perspirant padded mesh with antimicrobial treatment to control odors.
- Removable insole made of PU and gel.
- Natural and robust rubber scuff resistant bumper toe increasing wear protection.
- Dual density Vibram TC4+ outsole made of natural rubber and comfortable lightweight EVA core.
- Padded tongue and collar for added comfort.
- · Polymer eyelets.
- · Polycarbonate shank.