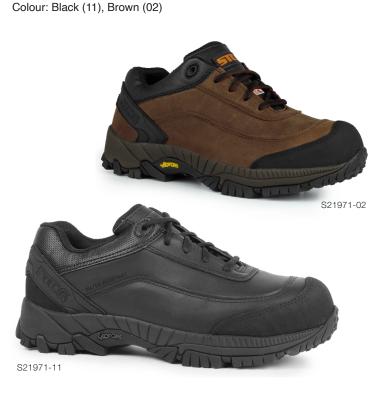

## BRUCE

## S21971-11, 02

Size: 6-14 & 8½-10½ (Women: 2 sizes smaller)

Height: 4.75"/12 cm Width: W

- Waterproof leather upper with H<sub>2</sub>O Seal sealed seams.
- Protective steel toe cap and anti-puncture sole in lightweight, non-conductive composite.
- Ventilated and anti-perspirant padded mesh with antimicrobial treatment to control odors.
- Removable insole made of PU and gel.
- Natural and robust rubber scuff resistant bumper toe increasing wear protection.
- Dual density Vibram TC4+ outsole made of natural rubber and comfortable lightweight EVA core.
- Padded tongue and collar for added comfort.
- · Polymer eyelets.
- · Polycarbonate shank.