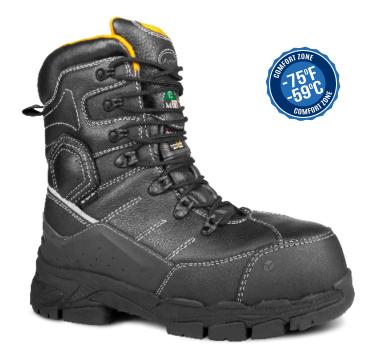

FROSTED

November 30, 2020
Test method for slip resistance:
EN ISO 13287: 2012 (Standard 0.30)

Test done by Satra on

**CANNONBALL** 

Size: 7-14 & 8½-10½ Colour: Black (11) A9076-11

Height: 8"/20.4 cm

Width: WW

0.61

- 2 mm waterproof full grain leather upper with sealed seams.
- · Scuff resistant PVC toe cap for increased wear protection.
- · Lightweight and non-conductive composite toe and puncture-resistant plate.
- · 1000 g Thinsulate insulation surrounding the foot.
- Internal soft, flexible and comfortable Poron XRD Extreme Impact Protection metguard.
- Anti-torsion polypropylene insole integrated to the anti-perforation midsole and protector side support.
- Breathable and quick drying Cosmo Comfort Lunar lining with antimicrobial treatment
- · Waterproof and breathable Sympatex membrane.
- Removable multi-layered molded insulating insole (EVA, polyurethane foam and felt).
- Extra wide fit for more room and comfort.
- Dual density outsole made of natural rubber and lightweight EVA core.
- · Natural rubber 4Grip slip resisting outsole on frosted surfaces.
- · High visibility reflective inserts.
- · Padded tongue and collar for added comfort.