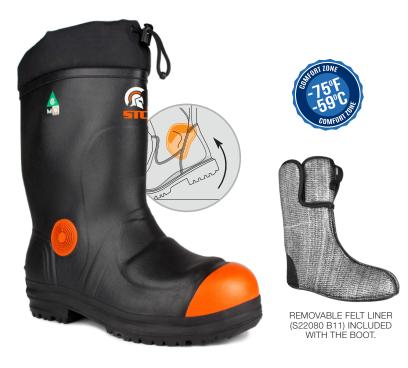

- Waterproof natural rubber boot, blended for a greater abrasion, tear, oil and acid resistance.
- Rigid internal metguard protection, CSA certified.
- Protective steel toe cap and anti-puncture sole in lightweight, non-conductive composite.
- · Antimicrobial treated lining.
- Insulating EVA removable insole.
- Very insulating and comfortable removable triple density insulation liner with Lock-Fit Ankle Support System increases comfort and prevents ankle rollover.
- 90° heel angle.
- Natural rubber outsole designed for great stability and resistance.
- · High-visibility reflective insert.
- Adjustable collar with lock closure system.
- Removable liner: S22080 B11

**lock**Fit