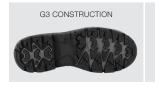

STAINLESS STEEL WET

QUARRY TILE DRY

0.89

QUARRY TILE WET QUARRY TILE OIL & WET

0.33

FROSTED ICE

0.31

Test done by Satra on August 14, 2023 Test method for slip resistance:

EN ISO 13287: 2019 (Standard 0.30)

**CRUSHER** 

A9302-11

Size: 3-16 & 81/2-101/2 Height: 8"/20 cm (Women: 2 sizes smaller) Width: WW

Colour: Black (11)

2 mm waterproof full grain leather upper with triple sealed seams with handles for quick donning.