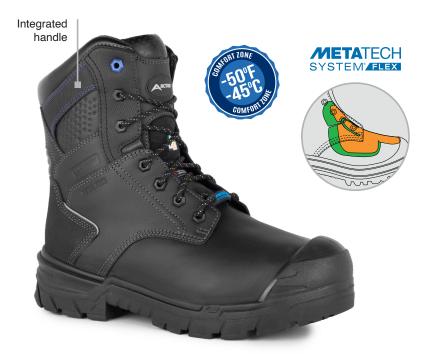

EN ISO 13287: 2019 (Standard 0.30)

**CRUSHER** 

A9302-11

Size: 3-16 & 81/2-101/2 Height: 8"/20 cm (Women: 2 sizes smaller) Width: WW

Colour: Black (11)

2 mm waterproof full grain leather upper with triple sealed seams with handles for quick donning.

0.30

- METATECH System Flex flexible metguard protection, CSA certified, protects the top as well as the sides of the foot.
- Breathable mesh lining with antimicrobial treatment.
- Waterproof and breathable Drylock II membrane.
- 600 g Thinsulate insulation surrounding the foot.
- Composite toe and puncture-resistant plate.
- Removable insole made of PU and memory foam offering breathability, comfort and great shock absorption.
- Dual density outsole made of natural rubber and lightweight PU core.
- Natural rubber 4Grip slip resisting outsole, on dry, wet, oily and frosted surfaces.
- Absorb+ heel, absorbing shock during impact and increasing grip.
- 90° heel angle.
- Padded tongue and collar for extra comfort.
- High-visibility reflective inserts and polymer eyelets.
- Polycarbonate shank.