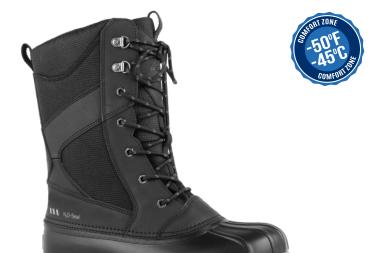

A8375 M11

Size: 7-14 Height: 10.5"/25.4 cm

Colour: Black (11)

Width: M

- Waterproof leather and hydrophobic nylon.
- H<sub>2</sub>O Seal process sealed seams at vamp area.
- · Lace-up boot.
- High-visibility reflective inserts
- Removable triple density insulation liner with stabilizer arch.
- Removable insulating felt insole.
- Waterproof, extremely lightweight, flexible and insulating EVA shell.
- Adherent and stable synthetic rubber outsole.
- Replacement liner: A4523 B16.