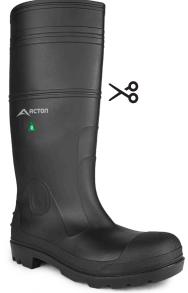

Colour: Black/brick (21)

- · Steel toe and puncture-resistant plate.
- Comfortable removable EVA insole.
- Self-cleaning electric shock resistant outsole.
- · Easy to care.
- 90° heel angle.
- · Can be worn with a Neo Sox.
- · CSA grade 1 & ESR Certified Boot.