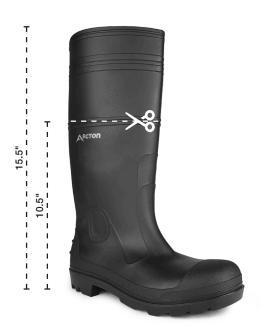

Size: 4-14 Height: 15.5"/39 cm

(Women: 2 sizes smaller)

Width: M

A4141-11

Colour: Black (11)

Waterproof PVC boot, manure and oil

Comfortable removable EVA insole.

Can be worn with a Neo Sox.