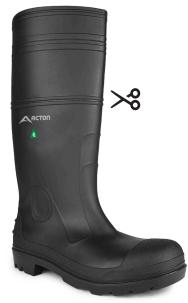

A4142-11 Colour: Black (11)

· Waterproof PVC boot, manure and oil

Steel toe and puncture-resistant plate.

Comfortable removable EVA insole.

Can be worn with a Neo Sox.

· CSA grade 1 certified boot.

A4142-21