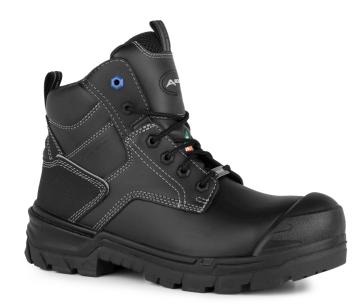

Size: 3-16 & 81/2-101/2 (Women: 2 sizes smaller)

Height: 6"/15.2 cm

Width: WW

Colour: Black (11)

- 2 mm waterproof full grain leather upper with triple sealed seams.
- · Lightweight and non-conductive composite toe and puncture-resistant plate.
- Ventilated and anti-perspirant padded mesh with antimicrobial treatment to control
- · Removable insole made of PU and memory foam offering breathability, comfort and great shock absorption.
- · Extra wide fit for more room and comfort.
- Nylon polycarbonate shank.
- PU scuff resistant toe cap for increased wear protection.
- · Dual density outsole made of natural rubber and lightweight PU core.
- · Natural rubber 4Grip slip resisting outsole, on dry, wet, oily, frosted surfaces; resistant to wear and oil.
- · Polymer eyelets.
- · High visibility reflective inserts.
- · Absorb+ heel, absorbing shock impacts during impact and increasing grip.
- 90° heel angle.
- · Padded tongue and collar for extra comfort.