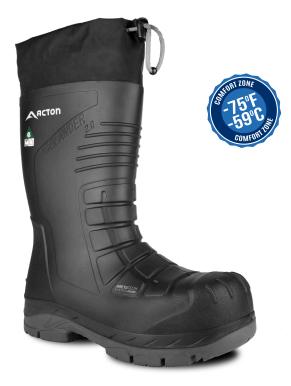

**ICELANDER 2.0** 

Size: 7-14

Colour: Black (11)

A3961B-11

0.80

Height: 14"/35.6 cm

Width: W

- Waterproof PU boot.
- Internal and comfortable METATECH System Cross metguard protection, CSA certified, protects the top as well as the sides of the foot.
- Lightweight, non-conductive composite toe with puncture-resistant plate.
- Lace adjustment at cuff with barrel lock closure system.
- Extremely robust design and superior insulation thanks to the combination of PU and its insulating liner.
- · Heel kick to get out of the boot easily.
- Removable Thermo Igloo-EVA insole.
- Comfortable removable triple density insulation liner with Lock-Fit Ankle Support System.
- Removable insole made of PU foam to maximize shock absorption and for a long-lasting comfort.
- Dual density 4Grip slip resisting outsole on frosted surfaces and wear resistant, made of natural rubber and lightweight PU core.
- Easy to care.
- Replacement liner: A4943 B16