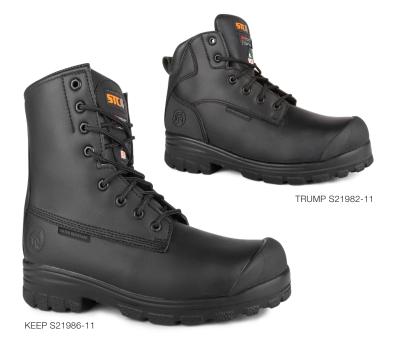

Size: 4-14 & 8½-10½ Height: 6"/15 cm (S21982) (Women: 2 sizes smaller) 8"/20 cm (S21986)

Colour: Black (11) Width: W

- Chemtech waterproof microfiber upper with H<sub>2</sub>O Seal sealed seams, resistant to several chemicals.
- · Steel toe protector and puncture-resistant insole.
- Breathable and abrasion resistant Cambrelle lining with antimicrobial treatment.
- · 200 g Thinsulate insulation surrounding the foot.
- Removable Instant Comfort insole made of gel, PU and memory foam.
- 90° heel angle.
- TPU scuff resistant bumper toe increasing wear protection.
- · Oil resistant lightweight PU outsole.
- · Padded tongue allowing extra comfort.
- Polycarbonate shank.
- Corrosion-resistant metal eyelets.
- · Padded collar allowing extra comfort (S21982).