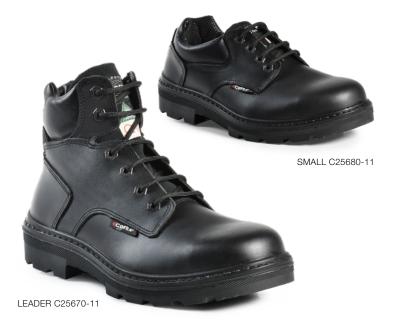

**SMALL** C25680-11 **LEADER** C25670-11

Size: 4-13 & 4½-10½ (C25680) 6-13 & 6½-10½ (C25670)

(Women: 2 sizes smaller)

Colour: Black (11)

Height: 5"/12.5 cm (C25680) 6"/15 cm (C25670)

Width: W

- Water repellent leather upper.
- Texelle 100% polyamide lining, breathable, absorbent, releases moisture and abrasion resistant.
- Removable insole Evanit made of EVA and nitrile compound. This
  thermoformed insole is perforated and coated in a highly breathable
  fabric.
- Double density PU outsole.
- · Steel toe cap.
- Anti-perforation midsole made of non-metallic APT Plate Zero Perforation.