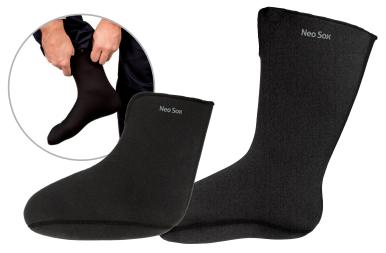

## NEO SOX NEO SOX HIGH

EO SOX HIGH A0963 B11

Size: S-XXL Colour: Black (11) Height: 8"/20.4 cm (A0962) 11.5"/29.2 cm (A0963)

A0962 B11

A0962 B11 A0963 B11

- · Breathable neoprene insulated sock.
- · Antimicrobial treatment.
- Flat expandable stitches for a much better comfort.
- · Takes the shape of the foot.
- · Increases comfort.
- Maintains body temperature in cold and warm environments.
- · Ideal for rubber and PU boots.
- · Machine washable.