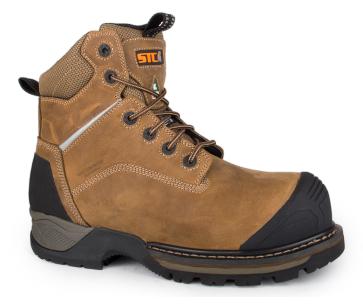

## OUTLAW

Size: 7-14 & 8½-10½ Colour: Brown (12) Height: 6"/15 cm Width: W

S29047-12

- · Waterproof full grain leather upper with quadruple sealed seams.
- · Composite toe protector and puncture-resistant insole.
- Breathable and abrasion resistant lining with antimicrobial treatment.
- · Waterproof and breathable Drylock II membrane.
- 200 g Thinsulate insulation surrounding the foot.
- Removable Instant Comfort insole made of gel, PU and memory foam.
- TPU scuff resistant bumper toe increasing wear protection.
- Dual density outsole made of natural rubber and a comfortable lightweight EVA core at the heel.
- Cemented and Goodyear construction combining robustness and lightweight.
- · High visibility reflective insert.
- Padded tongue and collar for added comfort.
- · Polymer eyelets.
- · Polycarbonate shank.