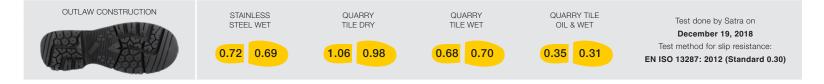

## OUTLAW

Size: 7-14 & 8½-10½ Colour: Brown (12) Height: 6"/15 cm Width: W

S29047-12

- · Waterproof full grain leather upper with quadruple sealed seams.
- · Composite toe protector and puncture-resistant insole.
- Breathable and abrasion resistant lining with antimicrobial treatment.
- · Waterproof and breathable Drylock II membrane.
- 200 g Thinsulate insulation surrounding the foot.
- Removable Instant Comfort insole made of gel, PU and memory foam.
- TPU scuff resistant bumper toe increasing wear protection.
- Dual density outsole made of natural rubber and a comfortable lightweight EVA core at the heel.
- Cemented and Goodyear construction combining robustness and lightweight.
- · High visibility reflective insert.
- Padded tongue and collar for added comfort.
- · Polymer eyelets.
- · Polycarbonate shank.