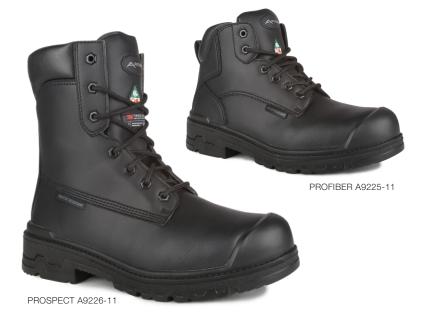

Size: 3-17 & 8½-10½ Height: 6"/15.2 cm (A9225) (Women: 2 sizes smaller) 8"/20.4 cm (A9226)

Colour: Black (11) Width: W

- Chemtech waterproof microfiber upper with H<sub>2</sub>O Seal sealed seams, resistant to animal fat, blood and most chemicals.
- · Steel toe and puncture-resistant plate.
- Breathable Taibrelle lining with antimicrobial treatment.
- Removable, molded PU insole and anti-fatigue latex foam at the heel.
- · 90° heel angle.
- Steel shank.
- PU scuff resistant toe cap for increased wear protection.
- · Oil resistant lightweight PU outsole.
- Corrosion resistant Corrosion-resistant metal eyelets.
- · Padded tongue and collar for extra comfort.
- 200 g of Thinsulate surrounding the foot (A9226).