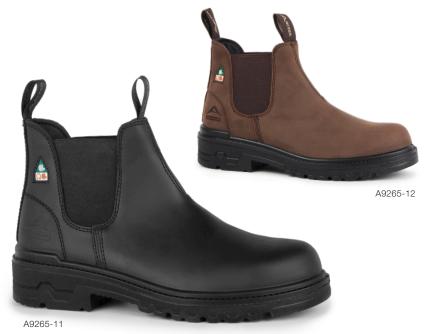

Test method for slip resistance:
EN ISO 13287: 2012 (Standard 0.30)

Test done by Satra on

**PROFILE** 

A9265-11, 12

Size: 3-14 & 8½-10½ Height: 6"/15.2 cm

(Women: 2 sizes smaller) Width: W

Colour: Black (11), Dark Brown (12)

- 2 mm waterproof full grain leather upper with H<sub>2</sub>O Seal triple sealed seams.
- · Steel toe and puncture-resistant plate.
- Ventilated and anti-perspirant padded mesh with antimicrobial treatment to control odors.
- · Removable, molded PU insole and anti-fatigue latex foam at the heel.
- · 90° heel angle.
- Steel shank.
- · Oil resistant lightweight PU outsole.
- Design easing donning.