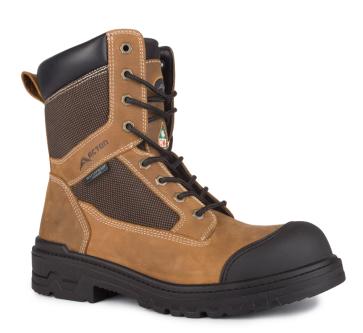

Test done by Satra on May 4, 2018

Test method for slip resistance:
EN ISO 13287: 2012 (Standard 0.30)

**PROGRESS** 

A9250-02

Size: 4-14 & 81/2-101/2

i loigitt.

(Women: 2 sizes smaller)

Colour: Brown (02)

Height: 8"/20.4 cm

Width: W

- Waterproof nubuck and PU coated nylon upper with triple sealed seams.
- Steel toe and puncture-resistant plate.
- · Breathable Taibrelle lining with antimicrobial treatment.
- Waterproof Drylock I membrane.
- Removable, molded PU insole and antifatigue latex foam at the heel.
- 90° heel angle.
- · Steel shank.
- · Scuff resistant TPU toe cap for increased wear protection.
- · Oil resistant lightweight PU outsole.
- · Corrosion-resistant eyelets.
- · Padded tongue and collar for extra comfort.