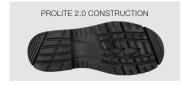

STAINLESS STEEL WET

0.38

QUARRY TILE DRY

0.53

QUARRY TILE WET

0.45

QUARRY TILE OIL & WET

0.35 0.45

Test done by Satra on May 4, 2018

Test method for slip resistance:
EN ISO 13287: 2012 (Standard 0.30)

**PROGRESS** 

A9250-02

Size: 4-14 & 81/2-101/2

i loigitt.

(Women: 2 sizes smaller)

Colour: Brown (02)