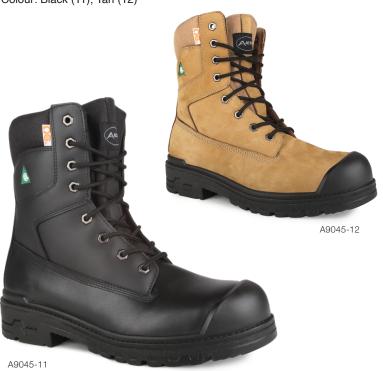

## PROLITE

Size: 3-17 & 8½-10½ (Women: 2 sizes smaller) Colour: Black (11), Tan (12)

A9045-11, 12 Height: 8"/20.4 cm er) Width: W

- 2 mm full grain leather (A9045-11) or nubuck (A9045-12) upper with triple seams.
- · Steel toe and puncture-resistant plate.
- · Breathable mesh lining with antimicrobial treatment.
- Removable, molded PU insole and anti-fatigue latex foam at the heel.
- 90° heel angle.
- · Steel shank.
- PU scuff resistant toe cap for increased wear protection.
- · Oil resistant lightweight PU outsole.
- · Corrosion resistant Corrosion-resistant metal eyelets.
- · Padded collar.