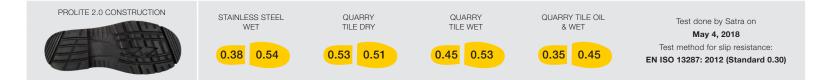

## PROLITE

Size: 3-17 & 8½-10½ (Women: 2 sizes smaller) Colour: Black (11), Tan (12)

A9045-11, 12 Height: 8"/20.4 cm er) Width: W

- 2 mm full grain leather (A9045-11) or nubuck (A9045-12) upper with triple seams.
- · Steel toe and puncture-resistant plate.
- · Breathable mesh lining with antimicrobial treatment.
- Removable, molded PU insole and anti-fatigue latex foam at the heel.
- 90° heel angle.
- · Steel shank.
- PU scuff resistant toe cap for increased wear protection.
- · Oil resistant lightweight PU outsole.
- · Corrosion resistant Corrosion-resistant metal eyelets.
- · Padded collar.