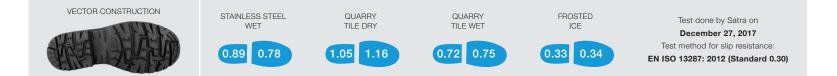

## THOR A9275-12

Size: 5-15 & 81/2-101/2 Colour: Brown (12)

Height: 8"/20.4 cm Width: W

- · 2 mm waterproof full grain leather upper with triple sealed seams.
- · Breathable mesh lining with antimicrobial treatment.
- · 200 g of Thinsulate insulation surrounding the foot.
- · Scuff resistant TPU toe cap for increased wear protection.
- · Lightweight and non-conductive composite toe and puncture-resistant plate.
- · Removable insole made of PU foam to maximize shock absorption and for a long-lasting comfort.
- · Nylon polycarbonate shank.
- · Dual density outsole made of natural rubber 4Grip slip resisting outsole on frosted surfaces and lightweight PU Core.
- · Absorb+ heel, absorbing shock impacts during impact and increasing grip.
- 90° heel angle. ٠
- · Padded tongue and collar for added comfort.