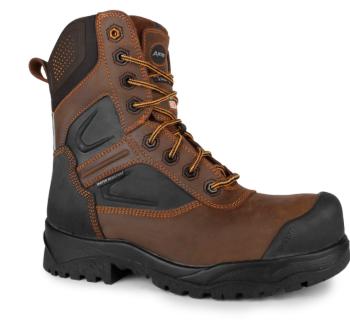

## THOR A9275-12

Size: 5-15 & 81/2-101/2 Colour: Brown (12)

Height: 8"/20.4 cm Width: W

- · 2 mm waterproof full grain leather upper with triple sealed seams.
- · Breathable mesh lining with antimicrobial treatment.
- · 200 g of Thinsulate insulation surrounding the foot.
- · Scuff resistant TPU toe cap for increased wear protection.
- · Lightweight and non-conductive composite toe and puncture-resistant plate.
- · Removable insole made of PU foam to maximize shock absorption and for a long-lasting comfort.
- · Nylon polycarbonate shank.
- · Dual density outsole made of natural rubber 4Grip slip resisting outsole on frosted surfaces and lightweight PU Core.
- · Absorb+ heel, absorbing shock impacts during impact and increasing grip.
- 90° heel angle. ٠
- · Padded tongue and collar for added comfort.