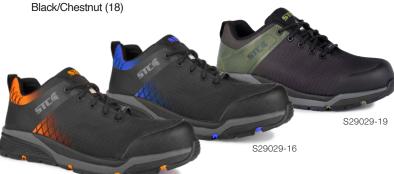

## **TRAINER**

S29029-11, 16, 18, 19

Height: 4.75"/12 cm Size: 4-14 & 81/2-101/2

Colour: Black/Orange (11) Width: W

> Black/Blue (16) Black/Green (19)

- PU coated nylon upper.
- Composite toe protector and puncture-resistant insole.
- Breathable 3D mesh lining with antimicrobial treatment.
- Removable Instant Comfort insole made of gel, PU and memory foam.
- · TPU scuff resistant bumper toe increasing wear protection.
- · Dual density outsole made of natural rubber and comfortable lightweight EVA core.
- · Padded tongue and collar for added comfort.
- Polymer eyelets.