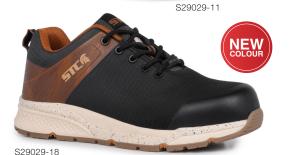

## **TRAINER**

S29029-11, 16, 18, 19

Height: 4.75"/12 cm Size: 4-14 & 81/2-101/2

Colour: Black/Orange (11) Width: W

> Black/Blue (16) Black/Green (19)

- PU coated nylon upper.
- Composite toe protector and puncture-resistant insole.
- Breathable 3D mesh lining with antimicrobial treatment.
- Removable Instant Comfort insole made of gel, PU and memory foam.
- · TPU scuff resistant bumper toe increasing wear protection.
- · Dual density outsole made of natural rubber and comfortable lightweight EVA core.
- · Padded tongue and collar for added comfort.
- Polymer eyelets.