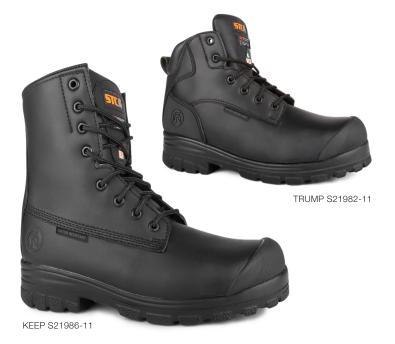

QUARRY TILE OIL & WET

Test done by Satra on December 10, 2017

> Test method for slip resistance: EN ISO 13287: 2012 (Standard 0.30)

KEEP TRUMP

S21986-11 S21982-11

Size: 4-14 & 8½-10½ Height: 6"/15 cm (S21982) (Women: 2 sizes smaller) 8"/20 cm (S21986)

Colour: Black (11) Width: W

- Chemtech waterproof microfiber upper with H<sub>2</sub>O Seal sealed seams, resistant to several chemicals.
- · Steel toe protector and puncture-resistant insole.
- Breathable and abrasion resistant Cambrelle lining with antimicrobial treatment.
- · 200 g Thinsulate insulation surrounding the foot.
- Removable Instant Comfort insole made of gel, PU and memory foam.
- · 90° heel angle.
- · TPU scuff resistant bumper toe increasing wear protection.
- · Oil resistant lightweight PU outsole.
- · Padded tongue allowing extra comfort.
- · Nylon shank.
- · Corrosion-resistant metal eyelets.
- Padded collar allowing extra comfort (S21982).