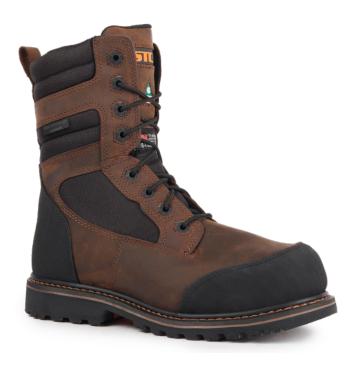

## **WHISKEY JACK**

Size: 5-15 & 8½-10½ (Women: 2 sizes smaller)

Colour: Brown (12)

S29006-12

Height: 8"/20 cm

Width: W

- · Waterproof leather and PU coated nylon upper.
- · Composite toe protector and puncture-resistant insole.
- Breathable and abrasion resistant lining with antimicrobial treatment.
- · Waterproof Drylock I membrane.
- · 200 g Thinsulate insulation surrounding the foot.
- Removable, molded PU insole and anti-fatigue latex foam in the heel for extended comfort.
- 90° heel angle.
- · Natural rubber Goodyear outsole.
- · Padded tongue and collar for added comfort.
- · Norwegian cut.
- · Polymer eyelets.
- · Polycarbonate shank.